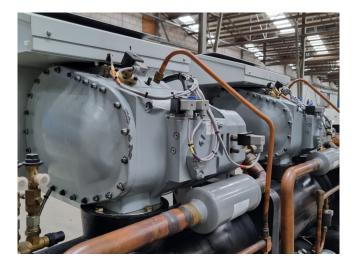

#### **Used Carrier 30 HXC 090**

Used Carrier 30 HXC 090 water-cooled chiller on R134A. Complete with 1 Carrier 06NA2174S7NC-A00 & 1 Carrier 06NA2146S7NC-A00 semi-hermetic screw compressors, shell and tube as condenser, shell and tube as evaporator, liquid line filter driers, control cabinet with a Carrier Pro-Dialog Plus.