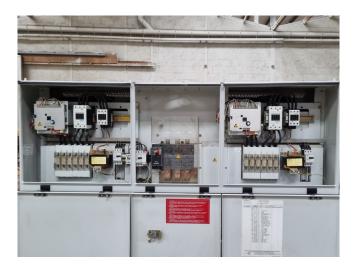

#### **Used Carrier 30 HXC 090**

Used Carrier 30 HXC 090 water-cooled chiller on R134A. Complete with 1 Carrier 06NA2174S7NC-A00 & 1 Carrier 06NA2146S7NC-A00 semi-hermetic screw compressors, shell and tube as condenser, shell and tube as evaporator, liquid line filter driers, control cabinet with a Carrier Pro-Dialog Plus.