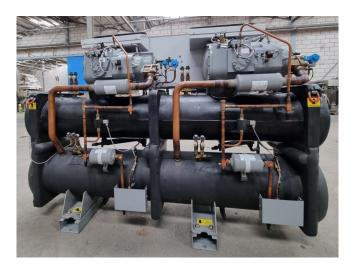

#### **Used Carrier 30 HXC 090**

Used Carrier 30 HXC 090 water-cooled chiller on R134A. Complete with 1 Carrier 06NA2174S7NC-A00 & 1 Carrier 06NA2146S7NC-A00 semi-hermetic screw compressors, shell and tube as condenser, shell and tube as evaporator, liquid line filter driers, control cabinet with a Carrier Pro-Dialog Plus.