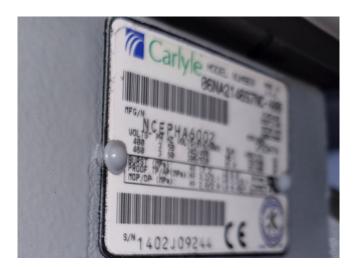

### **Specifications**

| Brand                | Carrier                 |
|----------------------|-------------------------|
| Туре                 | 30 HXC 090              |
| Product type         | Water Cooled Chiller    |
| Capacité kW          | 312,0                   |
| Capacity Tons        | 88,7                    |
| Réfrigérant          | Freon                   |
| Refrigerant Type     | R134A                   |
| Weight               | 2180 kg                 |
| Sizes                | 2600x1000x1800 mm       |
|                      | (LxWxH)                 |
| Compressor(s) type & | 1x Carrier              |
| model                | 06NA2174S7NC-A00 &      |
|                      | 1x Carrier              |
|                      | 06NA2146S7NC-A00        |
| Display              | Carrier Pro-Dialog Plus |
| Remarks              | Y.o.b. 2002             |
| Stock                | 2                       |
|                      |                         |

#### **Used Carrier 30 HXC 090**

Used Carrier 30 HXC 090 water-cooled chiller on R134A. Complete with 1 Carrier 06NA2174S7NC-A00 & 1 Carrier 06NA2146S7NC-A00 semi-hermetic screw compressors, shell and tube as condenser, shell and tube as evaporator, liquid line filter driers, control cabinet with a Carrier Pro-Dialog Plus.