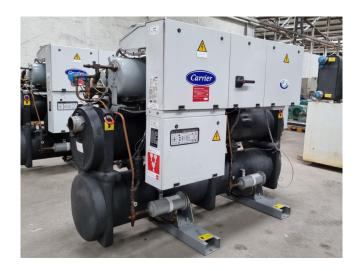

### Carrier 30 HXC 090

### **Specifications**

| Brand                | Carrier                 |
|----------------------|-------------------------|
| Туре                 | 30 HXC 090              |
| Product type         | Water Cooled Chiller    |
| Capacité kW          | 312,0                   |
| Capacity Tons        | 88,7                    |
| Réfrigérant          | Freon                   |
| Refrigerant Type     | R134A                   |
| Weight               | 2180 kg                 |
| Sizes                | 2600x1000x1800 mm       |
|                      | (LxWxH)                 |
| Compressor(s) type & | 1x Carrier              |
| model                | 06NA2174S7NC-A00 &      |
|                      | 1x Carrier              |
|                      | 06NA2146S7NC-A00        |
| Display              | Carrier Pro-Dialog Plus |
| Remarks              | Y.o.b. 2002             |
| Stock                | 2                       |
|                      |                         |

#### **Used Carrier 30 HXC 090**

Used Carrier 30 HXC 090 water-cooled chiller on R134A. Complete with 1 Carrier 06NA2174S7NC-A00 & 1 Carrier 06NA2146S7NC-A00 semi-hermetic screw compressors, shell and tube as condenser, shell and tube as evaporator, liquid line filter driers, control cabinet with a Carrier Pro-Dialog Plus.