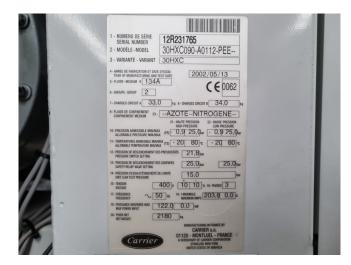

### **Specifications**

| Brand                | Carrier                 |
|----------------------|-------------------------|
| Туре                 | 30 HXC 090              |
| Product type         | Water Cooled Chiller    |
| Capacité kW          | 312,0                   |
| Capacity Tons        | 88,7                    |
| Réfrigérant          | Freon                   |
| Refrigerant Type     | R134A                   |
| Weight               | 2180 kg                 |
| Sizes                | 2600x1000x1800 mm       |
|                      | (LxWxH)                 |
| Compressor(s) type & | 1x Carrier              |
| model                | 06NA2174S7NC-A00 &      |
|                      | 1x Carrier              |
|                      | 06NA2146S7NC-A00        |
| Display              | Carrier Pro-Dialog Plus |
| Remarks              | Y.o.b. 2002             |
| Stock                | 2                       |
|                      |                         |