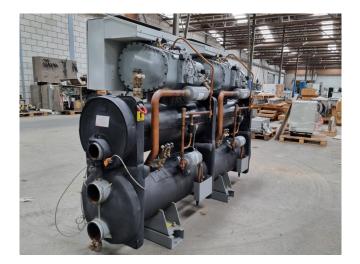

### Carrier 30 HXC 090

### **Specifications**

| Brand                | Carrier                 |
|----------------------|-------------------------|
| Туре                 | 30 HXC 090              |
| Product type         | Water Cooled Chiller    |
| Capacité kW          | 312,0                   |
| Capacity Tons        | 88,7                    |
| Réfrigérant          | Freon                   |
| Refrigerant Type     | R134A                   |
| Weight               | 2180 kg                 |
| Sizes                | 2600x1000x1800 mm       |
|                      | (LxWxH)                 |
| Compressor(s) type & | 1x Carrier              |
| model                | 06NA2174S7NC-A00 &      |
|                      | 1x Carrier              |
|                      | 06NA2146S7NC-A00        |
| Display              | Carrier Pro-Dialog Plus |
| Remarks              | Y.o.b. 2002             |
| Stock                | 2                       |
|                      |                         |

#### **Used Carrier 30 HXC 090**

Used Carrier 30 HXC 090 water-cooled chiller on R134A. Complete with 1 Carrier 06NA2174S7NC-A00 & 1 Carrier 06NA2146S7NC-A00 semi-hermetic screw compressors, shell and tube as condenser, shell and tube as evaporator, liquid line filter driers, control cabinet with a Carrier Pro-Dialog Plus.