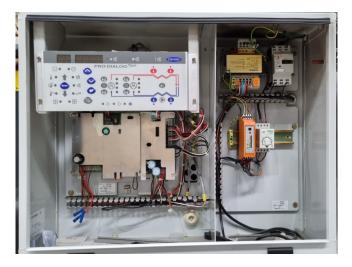

#### **Used Carrier 30 HXC 090**

Used Carrier 30 HXC 090 water-cooled chiller on R134A. Complete with 1 Carrier 06NA2174S7NC-A00 & 1 Carrier 06NA2146S7NC-A00 semi-hermetic screw compressors, shell and tube as condenser, shell and tube as evaporator, liquid line filter driers, control cabinet with a Carrier Pro-Dialog Plus.