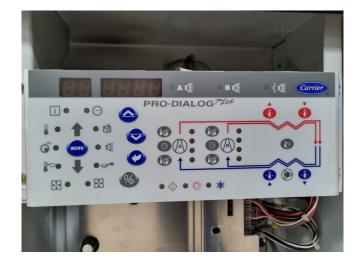

### **Specifications**

| Brand                | Carrier                 |
|----------------------|-------------------------|
| Туре                 | 30 HXC 090              |
| Product type         | Water Cooled Chiller    |
| Capacité kW          | 312,0                   |
| Capacity Tons        | 88,7                    |
| Réfrigérant          | Freon                   |
| Refrigerant Type     | R134A                   |
| Weight               | 2180 kg                 |
| Sizes                | 2600x1000x1800 mm       |
|                      | (LxWxH)                 |
| Compressor(s) type & | 1x Carrier              |
| model                | 06NA2174S7NC-A00 &      |
|                      | 1x Carrier              |
|                      | 06NA2146S7NC-A00        |
| Display              | Carrier Pro-Dialog Plus |
| Remarks              | Y.o.b. 2002             |
| Stock                | 2                       |
|                      |                         |

#### **Used Carrier 30 HXC 090**

Used Carrier 30 HXC 090 water-cooled chiller on R134A. Complete with 1 Carrier 06NA2174S7NC-A00 & 1 Carrier 06NA2146S7NC-A00 semi-hermetic screw compressors, shell and tube as condenser, shell and tube as evaporator, liquid line filter driers, control cabinet with a Carrier Pro-Dialog Plus.