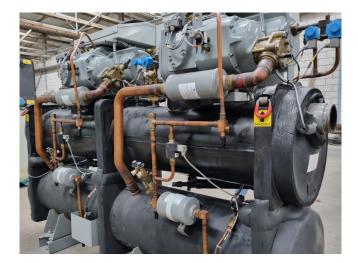

#### **Used Carrier 30 HXC 090**

Used Carrier 30 HXC 090 water-cooled chiller on R134A. Complete with 1 Carrier 06NA2174S7NC-A00 & 1 Carrier 06NA2146S7NC-A00 semi-hermetic screw compressors, shell and tube as condenser, shell and tube as evaporator, liquid line filter driers, control cabinet with a Carrier Pro-Dialog Plus.