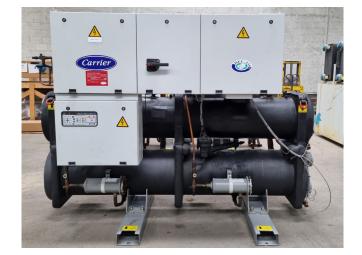

#### **Used Carrier 30 HXC 090**

Used Carrier 30 HXC 090 water-cooled chiller on R134A. Complete with 1 Carrier 06NA2174S7NC-A00 & 1 Carrier 06NA2146S7NC-A00 semi-hermetic screw compressors, shell and tube as condenser, shell and tube as evaporator, liquid line filter driers, control cabinet with a Carrier Pro-Dialog Plus.