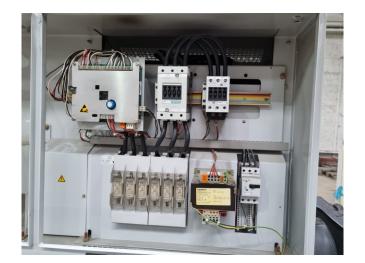

#### **Used Carrier 30 HXC 090**

Used Carrier 30 HXC 090 water-cooled chiller on R134A. Complete with 1 Carrier 06NA2174S7NC-A00 & 1 Carrier 06NA2146S7NC-A00 semi-hermetic screw compressors, shell and tube as condenser, shell and tube as evaporator, liquid line filter driers, control cabinet with a Carrier Pro-Dialog Plus.