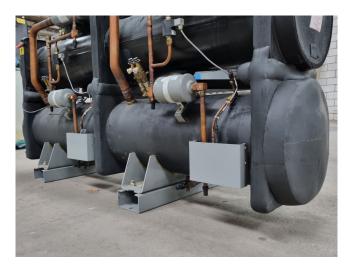

#### **Used Carrier 30 HXC 090**

Used Carrier 30 HXC 090 water-cooled chiller on R134A. Complete with 1 Carrier 06NA2174S7NC-A00 & 1 Carrier 06NA2146S7NC-A00 semi-hermetic screw compressors, shell and tube as condenser, shell and tube as evaporator, liquid line filter driers, control cabinet with a Carrier Pro-Dialog Plus.