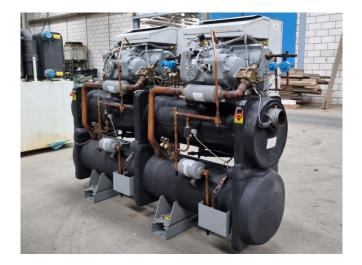

### Carrier 30 HXC 090

### **Specifications**

| Brand                | Carrier                 |
|----------------------|-------------------------|
| Туре                 | 30 HXC 090              |
| Product type         | Water Cooled Chiller    |
| Capacité kW          | 312,0                   |
| Capacity Tons        | 88,7                    |
| Réfrigérant          | Freon                   |
| Refrigerant Type     | R134A                   |
| Weight               | 2180 kg                 |
| Sizes                | 2600x1000x1800 mm       |
|                      | (LxWxH)                 |
| Compressor(s) type & | 1x Carrier              |
| model                | 06NA2174S7NC-A00 &      |
|                      | 1x Carrier              |
|                      | 06NA2146S7NC-A00        |
| Display              | Carrier Pro-Dialog Plus |
| Remarks              | Y.o.b. 2002             |
| Stock                | 2                       |
|                      |                         |

#### **Used Carrier 30 HXC 090**

Used Carrier 30 HXC 090 water-cooled chiller on R134A. Complete with 1 Carrier 06NA2174S7NC-A00 & 1 Carrier 06NA2146S7NC-A00 semi-hermetic screw compressors, shell and tube as condenser, shell and tube as evaporator, liquid line filter driers, control cabinet with a Carrier Pro-Dialog Plus.