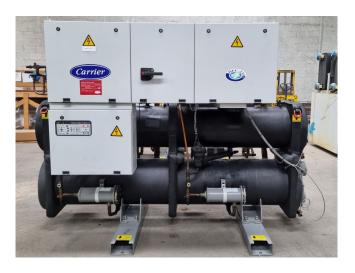

#### **Used Carrier 30 HXC 090**

Used Carrier 30 HXC 090 water-cooled chiller on R134A. Complete with 1 Carrier 06NA2174S7NC-A00 & 1 Carrier 06NA2146S7NC-A00 semi-hermetic screw compressors, shell and tube as condenser, shell and tube as evaporator, liquid line filter driers, control cabinet with a Carrier Pro-Dialog Plus.