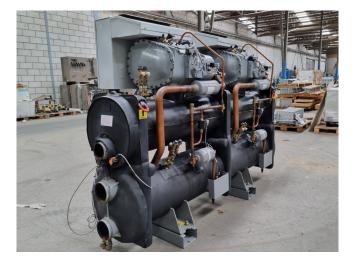

### Carrier 30 HXC 090

### **Specifications**

| Brand                | Carrier                 |
|----------------------|-------------------------|
| Туре                 | 30 HXC 090              |
| Product type         | Water Cooled Chiller    |
| Capacité kW          | 312,0                   |
| Capacity Tons        | 88,7                    |
| Réfrigérant          | Freon                   |
| Refrigerant Type     | R134A                   |
| Weight               | 2180 kg                 |
| Sizes                | 2600x1000x1800 mm       |
|                      | (LxWxH)                 |
| Compressor(s) type & | 1x Carrier              |
| model                | 06NA2174S7NC-A00 &      |
|                      | 1x Carrier              |
|                      | 06NA2146S7NC-A00        |
| Display              | Carrier Pro-Dialog Plus |
| Remarks              | Y.o.b. 2002             |
| Stock                | 2                       |
|                      |                         |

#### **Used Carrier 30 HXC 090**

Used Carrier 30 HXC 090 water-cooled chiller on R134A. Complete with 1 Carrier 06NA2174S7NC-A00 & 1 Carrier 06NA2146S7NC-A00 semi-hermetic screw compressors, shell and tube as condenser, shell and tube as evaporator, liquid line filter driers, control cabinet with a Carrier Pro-Dialog Plus.