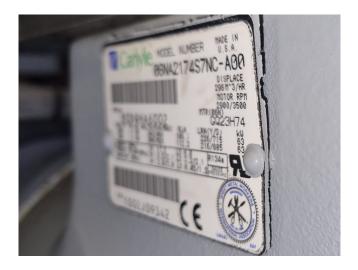

### **Specifications**

| Brand                | Carrier                 |
|----------------------|-------------------------|
| Туре                 | 30 HXC 090              |
| Product type         | Water Cooled Chiller    |
| Capacité kW          | 312,0                   |
| Capacity Tons        | 88,7                    |
| Réfrigérant          | Freon                   |
| Refrigerant Type     | R134A                   |
| Weight               | 2180 kg                 |
| Sizes                | 2600x1000x1800 mm       |
|                      | (LxWxH)                 |
| Compressor(s) type & | 1x Carrier              |
| model                | 06NA2174S7NC-A00 &      |
|                      | 1x Carrier              |
|                      | 06NA2146S7NC-A00        |
| Display              | Carrier Pro-Dialog Plus |
| Remarks              | Y.o.b. 2002             |
| Stock                | 2                       |
|                      |                         |

#### **Used Carrier 30 HXC 090**

Used Carrier 30 HXC 090 water-cooled chiller on R134A. Complete with 1 Carrier 06NA2174S7NC-A00 & 1 Carrier 06NA2146S7NC-A00 semi-hermetic screw compressors, shell and tube as condenser, shell and tube as evaporator, liquid line filter driers, control cabinet with a Carrier Pro-Dialog Plus.