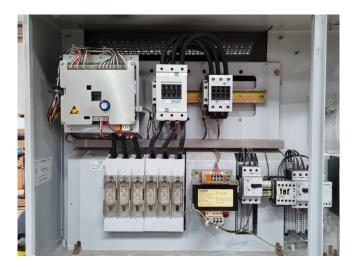

#### **Used Carrier 30 HXC 090**

Used Carrier 30 HXC 090 water-cooled chiller on R134A. Complete with 1 Carrier 06NA2174S7NC-A00 & 1 Carrier 06NA2146S7NC-A00 semi-hermetic screw compressors, shell and tube as condenser, shell and tube as evaporator, liquid line filter driers, control cabinet with a Carrier Pro-Dialog Plus.